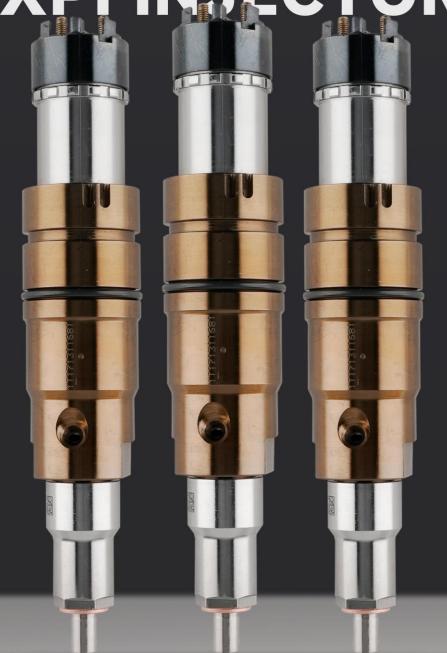

## (1) XPI Injector Spare Parts List

| No.         | 1                                     | 2                                                                                                                              | 3                                  |
|-------------|---------------------------------------|--------------------------------------------------------------------------------------------------------------------------------|------------------------------------|
| Image       |                                       | Shumarh                                                                                                                        |                                    |
| Name        | XPI Injector Assembly                 | Gasket <b>S4327277</b>                                                                                                         | VCI Anti-Rust Bag                  |
| Description | XPI injector assembly number: 2897320 | The material is made of copper and is used to ensure a tight fit between the tight cap end of the XPI injector and the engine. | Prevent XPI injectors from rusting |
| No.         | 4                                     | 5                                                                                                                              | 6                                  |

© 2024 Shenzhen Shumatt Technology Co., Ltd

| Image       |                                                                |                                                     |                                    |
|-------------|----------------------------------------------------------------|-----------------------------------------------------|------------------------------------|
| Name        | Lining                                                         | XPI Injector Packaging Box                          | Anti-rust Paper                    |
| Description | Prevent the XPI injector from being damaged by external forces | Place the XPI injector and XPI injector accessories | Prevent XPI injectors from rusting |