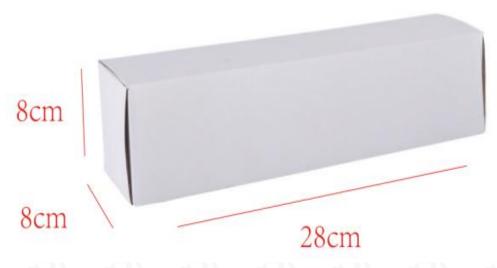

#### 1.4. 2897320 XPI Injector Specifications and Dimensions

XPI Injector Size: 26cm\* 6cm \*6cm

XPI Injector Net Weight:1280g

XPI Injector Gross Weight:1300g

XPI Injector Quality: Re-manufactured

XPI Injector Package Size: 28cm\*8 cm \*8 cm

# (2) XPI Injector Box Size

Pic No.1

| No. Name |                  | XPI Injector Package Size (cm) |
|----------|------------------|--------------------------------|
| 1        | XPI Injector Box | 28*8*8                         |