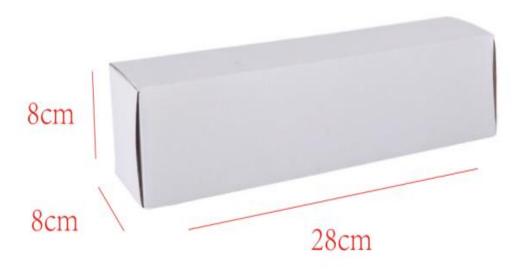

#### 1.4. 2872405 XPI Injector Specifications and Dimensions

XPI Injector Size: 26cm\* 6cm \*6cm

XPI Injector Net Weight:1280g

XPI Injector Gross Weight:1300g

XPI Injector Quality: Re-manufactured

XPI Injector Package Size: 28cm\*8 cm \*8 cm

### (2) XPI Injector Box Size

Pic No.1

| No. | Name             | XPI Injector Package Size (cm) |  |  |
|-----|------------------|--------------------------------|--|--|
| 1   | XPI Injector Box | 28*8*8                         |  |  |