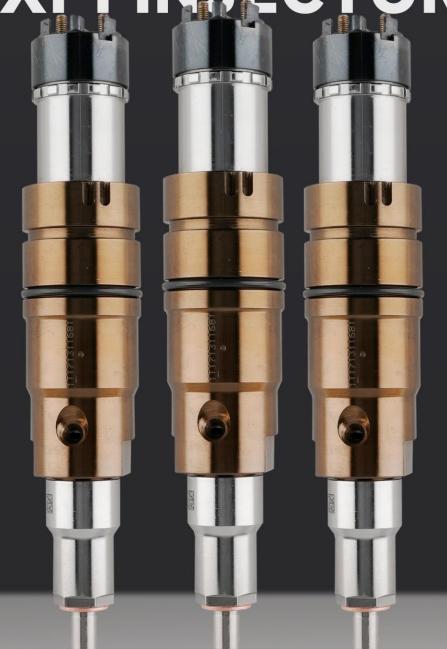

Diesel Parts

Common Rail 2872405 XPI Injector Technical File

SKU: K30000002872405

# Common Rail 2872405 XPI Injector Technical File