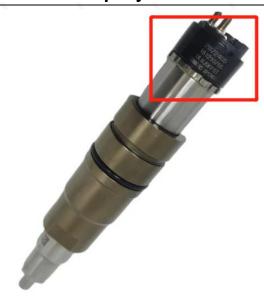

#### 2.1. 2872405 XPI Injector Part Number Location

Website: www.xpiinjector.com

1) E.g.: See the XPI injector part number as follows

| No. | Name                |
|-----|---------------------|
| A   | Brand, logo, coding |

Pic No.3