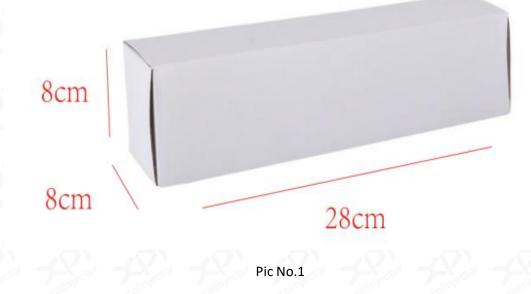

### 1.4. 2264458 XPI Injector Specifications and Dimensions

XPI Injector Size: 26cm\* 6cm \*6cm

XPI Injector Net Weight: 1280g

XPI Injector Gross Weight: 1300g

XPI Injector Quality: Re-manufactured

XPI Injector Package Size: 28cm\*8 cm \*8 cm

## www.xpiinjector.com

| No | Name             | XPI Injector Package Size (cm) |
|----|------------------|--------------------------------|
| 1  | XPI Injector Box | 28*8*8                         |