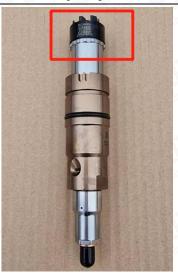

### 2.1. 2264458 XPI Injector Part Number Location

1) E.g.: See the XPI injector part number as follows

| No. | Name                |
|-----|---------------------|
| А   | Brand, logo, coding |

#### Pic No.3