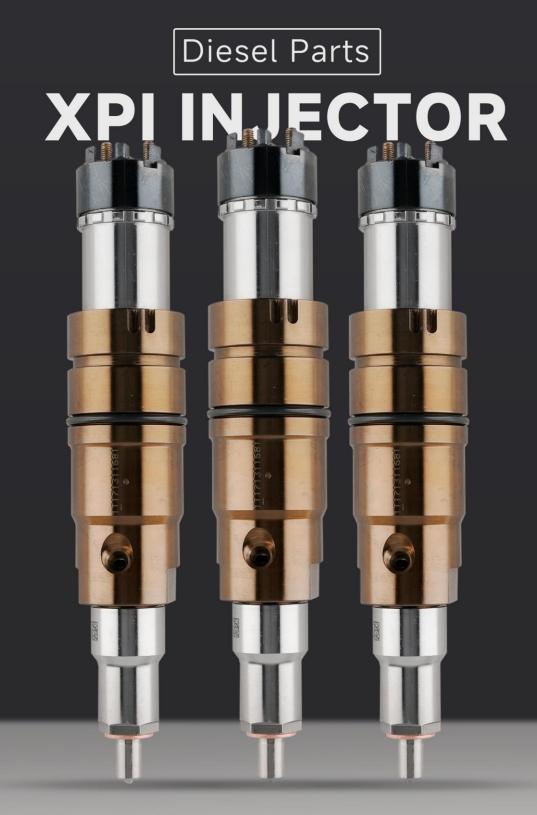

Common Rail 2264458 XPI Injector Technical File SKU: Z1K30002264458 SKU: Y2L32264458K6K

## Common Rail 2264458 XPI Injector Technical File