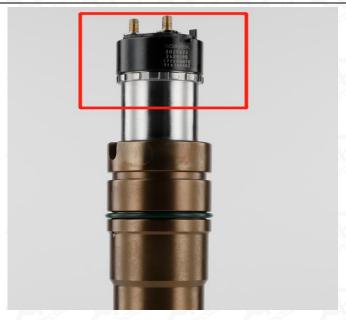

#### 2.1. 2029622 XPI Injector Part Number Location

Website: www.xpiinjector.com

1) E.g.: See the XPI injector part number as follows

| No. | Name                |
|-----|---------------------|
| A   | Brand, logo, coding |

Pic No.3