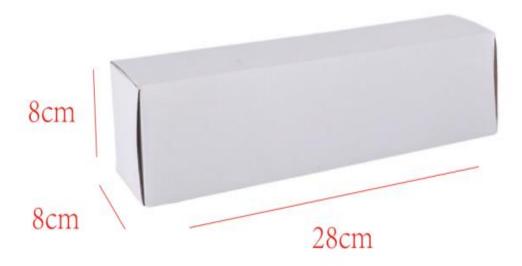

#### 1.4. 2029622 XPI Injector Specifications and Dimensions

XPI Injector Size: 26cm\* 6cm \*6cm

XPI Injector Net Weight:1280g

XPI Injector Gross Weight:1300g

XPI Injector Quality: Re-manufactured

XPI Injector Package Size: 28cm\*8 cm \*8 cm

### (2) XPI Injector Box Size

Website: www.xpiinjector.com

Pic No.1

© 2024 Shenzhen Shumatt Technology Co., Ltd

| No. | Name             | XPI Injector Package Size (cm) |
|-----|------------------|--------------------------------|
| 1   | XPI Injector Box | 28*8*8                         |