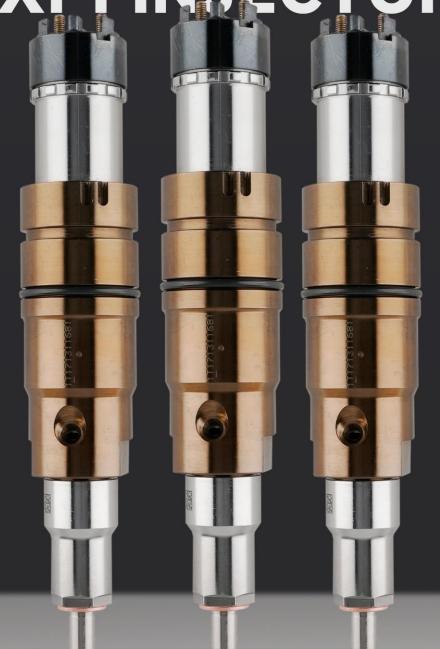

#### 1.1. 2029622 XPI Injector Basic Information

| Title | Re-manufactured Common Rail XPI Injector 2029622 |  |
|-------|--------------------------------------------------|--|
| SKU   | Z1L3700202962                                    |  |

#### 1.3. 2029622 XPI Injector Parameter

Adaptation System: Common Rail System

XPI Injector Series: XPI Series
XPI Injector Type: Electromagnetic

#### 1.4. 2029622 XPI Injector Specifications and Dimensions

XPI Injector Size: 26cm\* 6cm \*6cm

XPI Injector Net Weight:1280g

XPI Injector Gross Weight:1300g

XPI Injector Quality: Re-manufactured

XPI Injector Package Size: 28cm\*8 cm \*8 cm