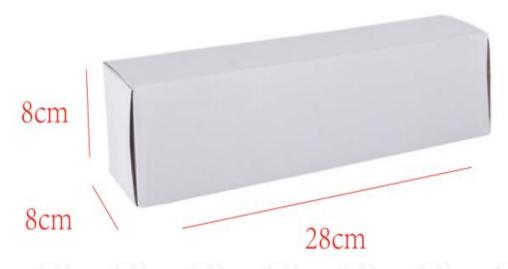

### 1.4. 1933612 D13 Injector Specifications and Dimensions

D13 Injector Size: 26cm\* 6cm \*6cm
D13 Injector Net Weight:1280g
D13 Injector Gross Weight:1300g
D13 Injector Quality: Re-manufactured

D13 Injector Package Size: 28cm\*8 cm \*8 cm

### (2) D13 Injector Box Size

Pic No.1

| No. | Name             | D13 Injector Package Size (cm) |  |
|-----|------------------|--------------------------------|--|
| 1   | D13 Injector Box | 28*8*8                         |  |