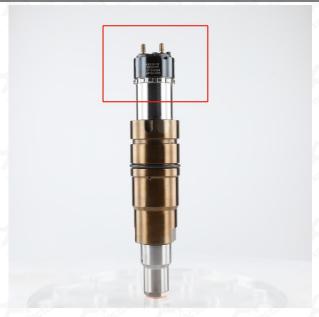

### 2.1. 1933612 D13 Injector Part Number Location

Website: www.xpiinjector.com

1) E.g.: See the D13 injector part number as follows

| No. | Name                |  |
|-----|---------------------|--|
| A   | Brand, logo, coding |  |

Pic No.3