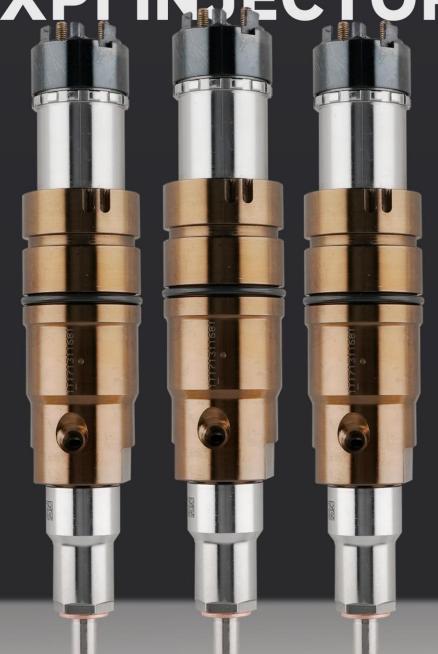

Diesel Parts

Common Rail 1933612 D13 Injector Technical File

SKU: Z1K30001933612

SKU: Y2L31933612K6K

#### 1.1. 1933612 D13 Injector Basic Information

| Title | Re-manufactured Common Rail D13 Injector 1933612 |  |
|-------|--------------------------------------------------|--|
| SKU   | Z1K30001933612                                   |  |