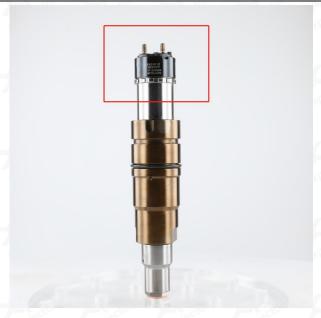

### 2.1. 1933613 XPI Injector Part Number Location

Website: www.xpiinjector.com

1) E.g.: See the XPI injector part number as follows

| No. | Name                |
|-----|---------------------|
| Α   | Brand, logo, coding |

Pic No.3