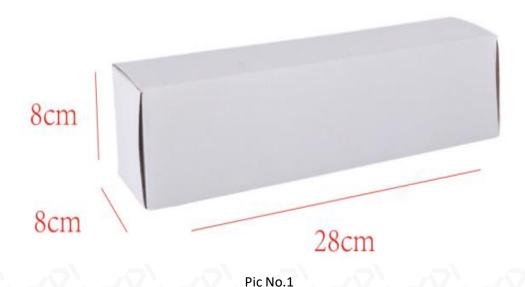

### 1.4. 1933613 XPI Injector Specifications and Dimensions

XPI Injector Size: 26cm\* 6cm \*6cm
XPI Injector Net Weight:1180g
XPI Injector Gross Weight:1200g
XPI Injector Quality: Original New

XPI Injector Package Size: 28cm\*8 cm \*8 cm

### (2) XPI Injector Box Size

| No. Name |                  | XPI Injector Package Size (cm) |  |  |
|----------|------------------|--------------------------------|--|--|
| 1        | XPI Injector Box | 28*8*8                         |  |  |