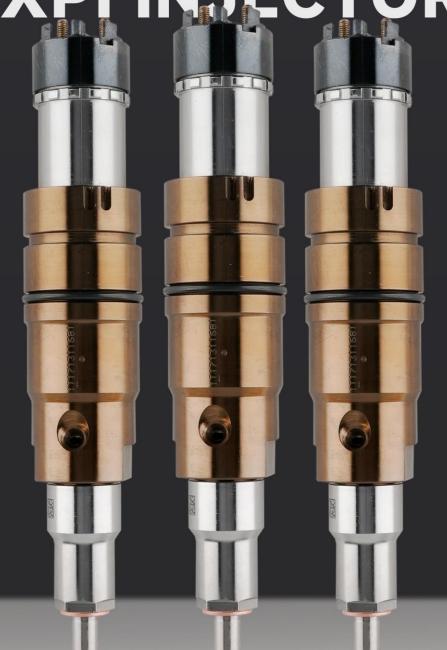

Diesel Parts

XPI INJECTOR

Common Rail 1933613 XPI Injector Technical File

SKU: Y2L30001933613

SKU: Y2L31933613K6K

#### 1.1. 1933613 XPI Injector Basic Information

| Title | Original New Common Rail XPI Injector 1933613 |  |
|-------|-----------------------------------------------|--|
| SKU   | Y2L30001933613                                |  |