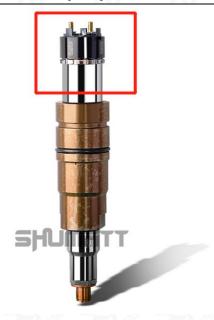

#### 2.1. 1881565 XPI Injector Part Number Location

Website: www.xpiinjector.com

1) E.g.: See the XPI injector part number as follows

| No. | Name                |
|-----|---------------------|
| Α   | Brand, logo, coding |

Pic No.3