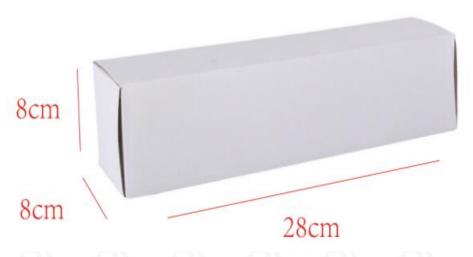

### 1.4. 1881565 XPI Injector Specifications and Dimensions

XPI Injector Size: 26cm\* 6cm \*6cm
XPI Injector Net Weight:1280g
XPI Injector Gross Weight:1300g
XPI Injector Quality: Original New

XPI Injector Package Size: 28cm\*8 cm \*8 cm

### (2) XPI Injector Box Size

Website: www.xpiinjector.com

Pic No.1

| No. | Name             | XPI Injector Package Size (cm) |
|-----|------------------|--------------------------------|
| 1   | XPI Injector Box | 28*8*8                         |