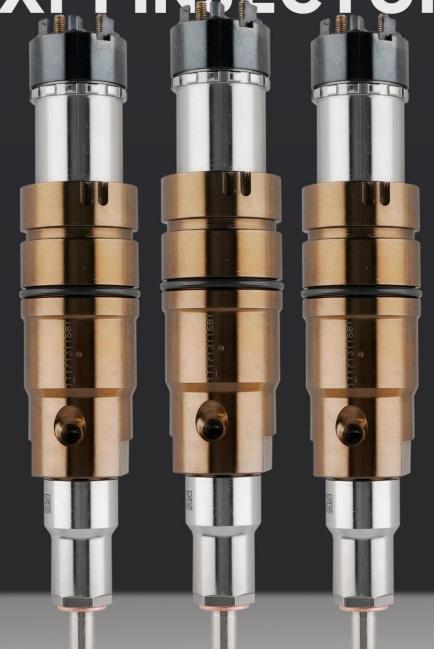

Diesel Parts

XPI INJECTOR

Common Rail 1881565 XPI Injector Technical File

SKU: Y2L31881565K6K

SKU: Y2L31881565K6K

#### 1.1. 1881565 XPI Injector Basic Information

| Title | Original New Common Rail XPI Injector 1881565 |  |
|-------|-----------------------------------------------|--|
| SKU   | Y2L31881565K6K                                |  |